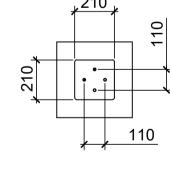

## S72 LITTER BIN

DESCRIPTION GALVANIZED STEEL FRAME CLAD WITH IROKO BOARDS, ELEVATED ON STEEL POST WITH STAINLESS STEEL TOP RIM. GALVANIZED STEEL LINER.

DIMENSIONS HEIGHT 528MM, WIDTH 446MM, DEPTH 446MM. CAPACITY 50L. WEIGHT 43KG.

OPTIONS ROOT FIXED OR FLANGE FIXED. UNFINISHED TIMBER OR MICRO POROUS STAIN.

04 IMAGE: TYPICAL TIMBER BENCH

TYPICAL BIKE STAND

ALL DIMENSIONS TO BE CHECKED ON SITE NO DIMENSIONS TO BE SCALED FROM THIS DRAWING THIS DRAWING IS TO BE READ IN CONJUNCTION WITH RELEVANT CONSULTANTS DRAWINGS NO PART OF THIS DOCUMENT MAY BE RE-PRODUCED OR TRANSMITTED IN ANY FORM OR STORED IN ANY RETRIEVAL SYSTEM OF ANY NATURE WITHOUT THE WRITTEN PERMISSION OF THE LANDSCAPE ARCHITECT AS COPYRIGHT HOLDER EXCEPT AS AGREED FOR USE ON THE PROJECT FOR WHICH THE DOCUMENT WAS ORIGINALLY ISSUED FOR DRAWING INDEX, GENERAL NOTES, AND HEALTH AND SAFETY REFER TO DWG