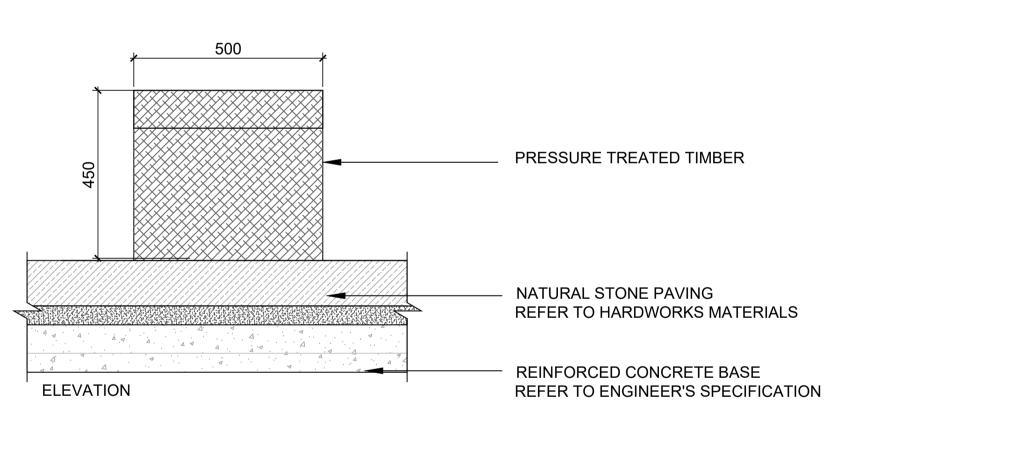

OPTIONS ROOT FIXED OR FLANGE FIXED. UNFINISHED TIMBER OR MICRO POROUS STAIN.

04 IMAGE: TYPICAL TIMBER BENCH

TYPICAL BIKE STAND

ALL DIMENSIONS TO BE CHECKED ON SITE NO DIMENSIONS TO BE SCALED FROM THIS DRAWING THIS DRAWING IS TO BE READ IN CONJUNCTION WITH RELEVANT CONSULTANTS DRAWINGS NO PART OF THIS DOCUMENT MAY BE RE-PRODUCED OR TRANSMITTED IN ANY FORM OR STORED IN ANY RETRIEVAL SYSTEM OF ANY NATURE WITHOUT THE WRITTEN PERMISSION OF THE LANDSCAPE ARCHITECT AS COPYRIGHT HOLDER EXCEPT AS AGREED FOR USE ON THE PROJECT FOR WHICH THE DOCUMENT WAS ORIGINALLY ISSUED FOR DRAWING INDEX, GENERAL NOTES, AND HEALTH AND SAFETY REFER TO DWG