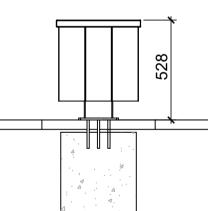

## S72 LITTER BIN

DESCRIPTION GALVANIZED STEEL FRAME CLAD WITH IROKO BOARDS, ELEVATED ON STEEL POST WITH STAINLESS STEEL TOP RIM. GALVANIZED STEEL LINER.

DIMENSIONS HEIGHT 528MM, WIDTH 446MM, DEPTH 446MM. CAPACITY 50L. WEIGHT 43KG.

OPTIONS ROOT FIXED OR FLANGE FIXED. UNFINISHED TIMBER OR MICRO POROUS STAIN.

04 IMAGE: TYPICAL TIMBER BENCH

TYPICAL BIKE STAND

ALL DIMENSIONS TO BE CHECKED ON SITE NO DIMENSIONS TO BE SCALED FROM THIS DRAWING THIS DRAWING IS TO BE READ IN CONJUNCTION WITH RELEVANT CONSULTANTS DRAWINGS NO PART OF THIS DOCUMENT MAY BE RE-PRODUCED OR TRANSMITTED IN ANY FORM OR STORED IN ANY RETRIEVAL SYSTEM OF ANY NATURE WITHOUT THE WRITTEN PERMISSION OF THE LANDSCAPE ARCHITECT AS COPYRIGHT HOLDER EXCEPT AS AGREED FOR USE ON THE PROJECT FOR WHICH THE DOCUMENT WAS ORIGINALLY ISSUED FOR DRAWING INDEX, GENERAL NOTES, AND HEALTH AND SAFETY REFER TO DWG