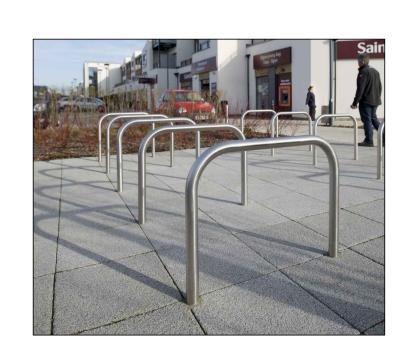

OPTIONS ROOT FIXED OR FLANGE FIXED. UNFINISHED TIMBER OR MICRO POROUS STAIN.

04 IMAGE: TYPICAL TIMBER BENCH

TYPICAL BIKE STAND

ALL DIMENSIONS TO BE CHECKED ON SITE NO DIMENSIONS TO BE SCALED FROM THIS DRAWING THIS DRAWING IS TO BE READ IN CONJUNCTION WITH RELEVANT CONSULTANTS DRAWINGS NO PART OF THIS DOCUMENT MAY BE RE-PRODUCED OR TRANSMITTED IN ANY FORM OR STORED IN ANY RETRIEVAL SYSTEM OF ANY NATURE WITHOUT THE WRITTEN PERMISSION OF THE LANDSCAPE ARCHITECT AS COPYRIGHT HOLDER EXCEPT AS AGREED FOR USE ON THE PROJECT FOR WHICH THE DOCUMENT WAS ORIGINALLY ISSUED FOR DRAWING INDEX, GENERAL NOTES, AND HEALTH AND SAFETY REFER TO DWG