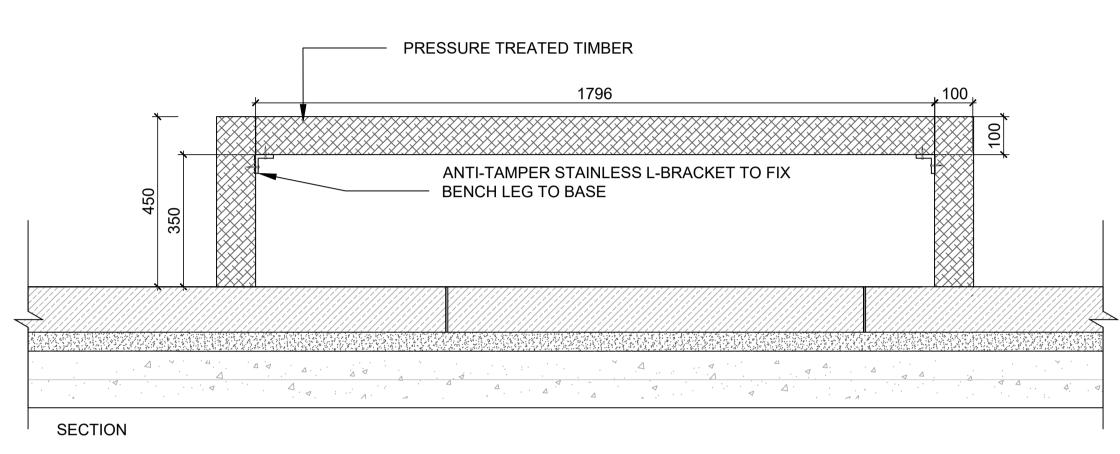

OPTIONS ROOT FIXED OR FLANGE FIXED. UNFINISHED TIMBER OR MICRO POROUS STAIN.

04 IMAGE: TYPICAL TIMBER BENCH

TYPICAL BIKE STAND

ALL DIMENSIONS TO BE CHECKED ON SITE NO DIMENSIONS TO BE SCALED FROM THIS DRAWING THIS DRAWING IS TO BE READ IN CONJUNCTION WITH RELEVANT CONSULTANTS DRAWINGS NO PART OF THIS DOCUMENT MAY BE RE-PRODUCED OR TRANSMITTED IN ANY FORM OR STORED IN ANY RETRIEVAL SYSTEM OF ANY NATURE WITHOUT THE WRITTEN PERMISSION OF THE LANDSCAPE ARCHITECT AS COPYRIGHT HOLDER EXCEPT AS AGREED FOR USE ON THE PROJECT FOR WHICH THE DOCUMENT WAS ORIGINALLY ISSUED FOR DRAWING INDEX, GENERAL NOTES, AND HEALTH AND SAFETY REFER TO DWG