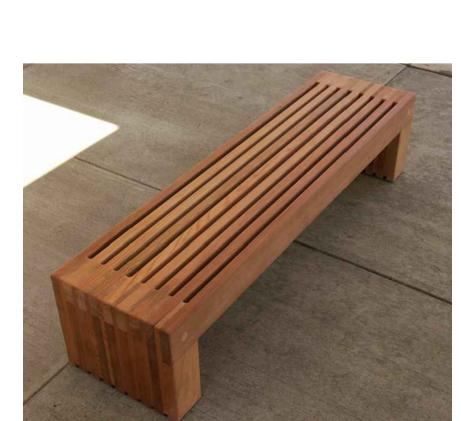

OPTIONS ROOT FIXED OR FLANGE FIXED. UNFINISHED TIMBER OR MICRO POROUS STAIN.

04 IMAGE: TYPICAL TIMBER BENCH

TYPICAL BIKE STAND

ALL DIMENSIONS TO BE CHECKED ON SITE NO DIMENSIONS TO BE SCALED FROM THIS DRAWING THIS DRAWING IS TO BE READ IN CONJUNCTION WITH RELEVANT CONSULTANTS DRAWINGS NO PART OF THIS DOCUMENT MAY BE RE-PRODUCED OR TRANSMITTED IN ANY FORM OR STORED IN ANY RETRIEVAL SYSTEM OF ANY NATURE WITHOUT THE WRITTEN PERMISSION OF THE LANDSCAPE ARCHITECT AS COPYRIGHT HOLDER EXCEPT AS AGREED FOR USE ON THE PROJECT FOR WHICH THE DOCUMENT WAS ORIGINALLY ISSUED FOR DRAWING INDEX, GENERAL NOTES, AND HEALTH AND SAFETY REFER TO DWG