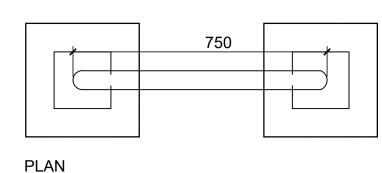

OPTIONS ROOT FIXED OR FLANGE FIXED. UNFINISHED TIMBER OR MICRO POROUS STAIN.

04 IMAGE: TYPICAL TIMBER BENCH

TYPICAL BIKE STAND

ALL DIMENSIONS TO BE CHECKED ON SITE NO DIMENSIONS TO BE SCALED FROM THIS DRAWING THIS DRAWING IS TO BE READ IN CONJUNCTION WITH RELEVANT CONSULTANTS DRAWINGS NO PART OF THIS DOCUMENT MAY BE RE-PRODUCED OR TRANSMITTED IN ANY FORM OR STORED IN ANY RETRIEVAL SYSTEM OF ANY NATURE WITHOUT THE WRITTEN PERMISSION OF THE LANDSCAPE ARCHITECT AS COPYRIGHT HOLDER EXCEPT AS AGREED FOR USE ON THE PROJECT FOR WHICH THE DOCUMENT WAS ORIGINALLY ISSUED FOR DRAWING INDEX, GENERAL NOTES, AND HEALTH AND SAFETY REFER TO DWG