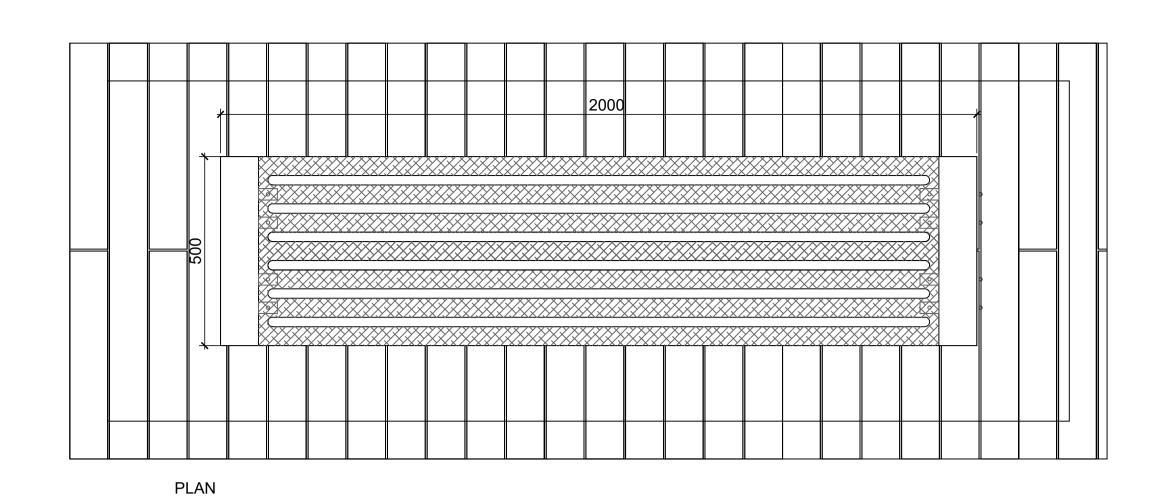

OPTIONS ROOT FIXED OR FLANGE FIXED. UNFINISHED TIMBER OR MICRO POROUS STAIN.

04 IMAGE: TYPICAL TIMBER BENCH

TYPICAL BIKE STAND

ALL DIMENSIONS TO BE CHECKED ON SITE NO DIMENSIONS TO BE SCALED FROM THIS DRAWING THIS DRAWING IS TO BE READ IN CONJUNCTION WITH RELEVANT CONSULTANTS DRAWINGS NO PART OF THIS DOCUMENT MAY BE RE-PRODUCED OR TRANSMITTED IN ANY FORM OR STORED IN ANY RETRIEVAL SYSTEM OF ANY NATURE WITHOUT THE WRITTEN PERMISSION OF THE LANDSCAPE ARCHITECT AS COPYRIGHT HOLDER EXCEPT AS AGREED FOR USE ON THE PROJECT FOR WHICH THE DOCUMENT WAS ORIGINALLY ISSUED FOR DRAWING INDEX, GENERAL NOTES, AND HEALTH AND SAFETY REFER TO DWG