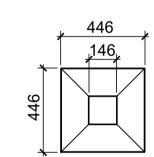

## S72 LITTER BIN

DESCRIPTION GALVANIZED STEEL FRAME CLAD WITH IROKO BOARDS, ELEVATED ON STEEL POST WITH STAINLESS STEEL TOP RIM. GALVANIZED STEEL LINER.

DIMENSIONS HEIGHT 528MM, WIDTH 446MM, DEPTH 446MM. CAPACITY 50L. WEIGHT 43KG.