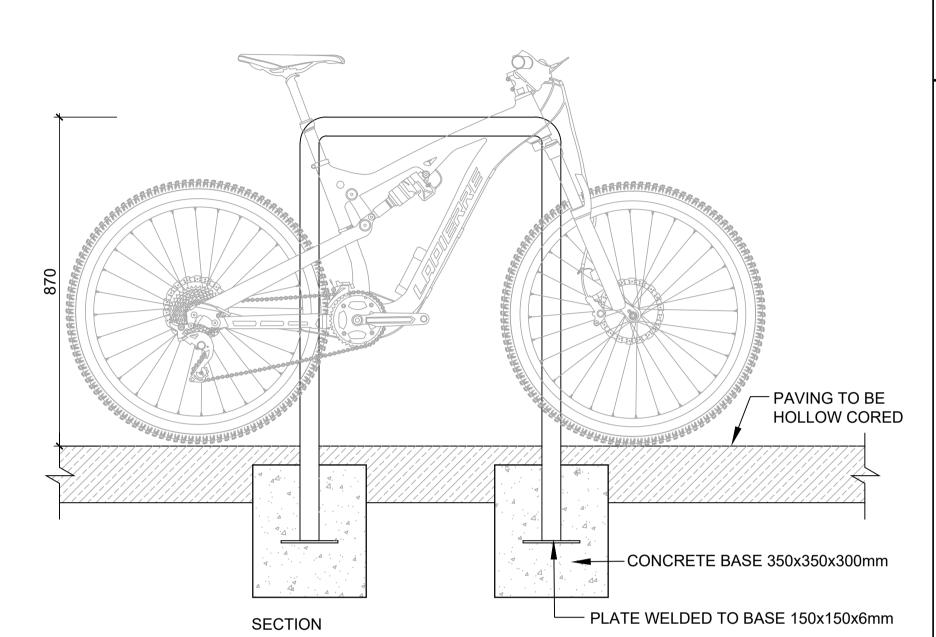

OPTIONS ROOT FIXED OR FLANGE FIXED. UNFINISHED TIMBER OR MICRO POROUS STAIN.

04 IMAGE: TYPICAL TIMBER BENCH

TYPICAL BIKE STAND

ALL DIMENSIONS TO BE CHECKED ON SITE NO DIMENSIONS TO BE SCALED FROM THIS DRAWING THIS DRAWING IS TO BE READ IN CONJUNCTION WITH RELEVANT CONSULTANTS DRAWINGS NO PART OF THIS DOCUMENT MAY BE RE-PRODUCED OR TRANSMITTED IN ANY FORM OR STORED IN ANY RETRIEVAL SYSTEM OF ANY NATURE WITHOUT THE WRITTEN PERMISSION OF THE LANDSCAPE ARCHITECT AS COPYRIGHT HOLDER EXCEPT AS AGREED FOR USE ON THE PROJECT FOR WHICH THE DOCUMENT WAS ORIGINALLY ISSUED FOR DRAWING INDEX, GENERAL NOTES, AND HEALTH AND SAFETY REFER TO DWG