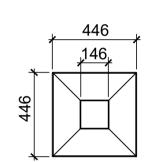

## S72 LITTER BIN

DESCRIPTION GALVANIZED STEEL FRAME CLAD WITH IROKO BOARDS, ELEVATED ON STEEL POST WITH STAINLESS STEEL TOP RIM. GALVANIZED STEEL LINER.

DIMENSIONS HEIGHT 528MM, WIDTH 446MM, DEPTH 446MM. CAPACITY 50L. WEIGHT 43KG.