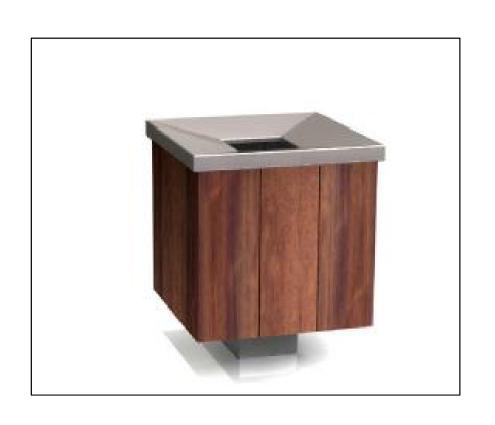

## S72 LITTER BIN

DESCRIPTION GALVANIZED STEEL FRAME CLAD WITH IROKO BOARDS, ELEVATED ON STEEL POST WITH STAINLESS STEEL TOP RIM. GALVANIZED STEEL LINER.

DIMENSIONS HEIGHT 528MM, WIDTH 446MM, DEPTH 446MM. CAPACITY 50L. WEIGHT 43KG.

OPTIONS ROOT FIXED OR FLANGE FIXED. UNFINISHED TIMBER OR MICRO POROUS STAIN.

04 IMAGE: TYPICAL TIMBER BENCH

TYPICAL BIKE STAND

ALL DIMENSIONS TO BE CHECKED ON SITE NO DIMENSIONS TO BE SCALED FROM THIS DRAWING THIS DRAWING IS TO BE READ IN CONJUNCTION WITH RELEVANT CONSULTANTS DRAWINGS NO PART OF THIS DOCUMENT MAY BE RE-PRODUCED OR TRANSMITTED IN ANY FORM OR STORED IN ANY RETRIEVAL SYSTEM OF ANY NATURE WITHOUT THE WRITTEN PERMISSION OF THE LANDSCAPE ARCHITECT AS COPYRIGHT HOLDER EXCEPT AS AGREED FOR USE ON THE PROJECT FOR WHICH THE DOCUMENT WAS ORIGINALLY ISSUED FOR DRAWING INDEX, GENERAL NOTES, AND HEALTH AND SAFETY REFER TO DWG